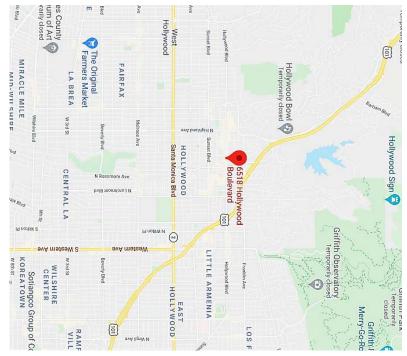

#### ADJOURNMENT

• Meeting was adjourned at <u>3:02 pm</u>.

|                                        | <b>DOLLI WOOD ARIS CENIER</b>                                                                                                                                                                                                                                                                                                                                                                                                                                                              |
|----------------------------------------|--------------------------------------------------------------------------------------------------------------------------------------------------------------------------------------------------------------------------------------------------------------------------------------------------------------------------------------------------------------------------------------------------------------------------------------------------------------------------------------------|
| Developer:                             | Thomas Safran & Associates (TSA) and The Actors Fund                                                                                                                                                                                                                                                                                                                                                                                                                                       |
| Project Type:                          | Live Theater/Arts Facility, Substantial Rehabilitation                                                                                                                                                                                                                                                                                                                                                                                                                                     |
|                                        | <ul> <li>The project will rehabilitate an existing two-story, 18,350 SF building along Hollywood Boulevard. The project will include:</li> <li>4,800 SF for The Actors Fund Training &amp; Career Center</li> <li>4,250 SF of co-working office space for small arts non-profits</li> </ul>                                                                                                                                                                                                |
| Description:                           | <ul> <li>8,500 SF of gallery, exhibit, performance, and rehearsal space for tenants and area arts organizations, including social justice exhibitions</li> <li>2,900 SF / 64-seat black box theater for tenant presentations/shows, youth engagement activities, and community meetings</li> <li>800 SF of market rate retail space, including a coffee shop</li> </ul>                                                                                                                    |
| Location:                              | 6518-6552 Hollywood Blvd., Los Angeles, CA 90028 (CD 13)                                                                                                                                                                                                                                                                                                                                                                                                                                   |
| Census Tract<br>Eligibility (2015-16): | <ul> <li><u>26.3%</u> Poverty Rate (greater than 20%)</li> <li><u>73.9%</u> of Metro/State Median Income (less than 80%)</li> <li>Federal-Designated Promise Zone</li> </ul>                                                                                                                                                                                                                                                                                                               |
| Estimated TDC & NMTC Allocation:       | Budget: \$21,700,000 Total QEI: \$21,700,000<br>LADF QEI: \$12,500,000                                                                                                                                                                                                                                                                                                                                                                                                                     |
| Potential Sources of                   | Sponsor Fundraising: \$14,300,000 Lev. Loan Eligible                                                                                                                                                                                                                                                                                                                                                                                                                                       |
|                                        | NMTC Equity (\$0.70 / NMTC): \$ 5,900,000                                                                                                                                                                                                                                                                                                                                                                                                                                                  |
| <b>Projected Closing:</b>              | December 2021                                                                                                                                                                                                                                                                                                                                                                                                                                                                              |
| Current Status:                        | <ul> <li>Design is complete and permits expected in December 2021</li> <li>LIHTC for supportive housing units is secured and construction started</li> </ul>                                                                                                                                                                                                                                                                                                                               |
| Community<br>Benefits/Impact:          | <ul> <li>Job Creation: 45 Permanent (42 ret. / 3 new), exc. non-profit tenants (est. 30-60 additional jobs) - 60 Construction</li> <li>Project will provide 13,200 individuals per year with career and social services - 75% Low-Income Persons / 40% Minority</li> <li>25-75% below-market rents provided to non-profit tenants</li> <li>Arts programming: 75 events reaching 7,400 individuals per year</li> <li>Theater will provide arts programming for underserved youth</li> </ul> |