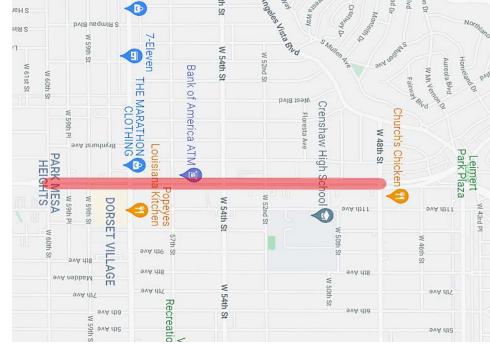

| VERM                                   | VERMONT MANCHESTER                                                                                                                                                                                                                                                                                                                                                                                                                                                                                                                                                   |
|----------------------------------------|----------------------------------------------------------------------------------------------------------------------------------------------------------------------------------------------------------------------------------------------------------------------------------------------------------------------------------------------------------------------------------------------------------------------------------------------------------------------------------------------------------------------------------------------------------------------|
| Developer:                             | Primestor Development, Inc.                                                                                                                                                                                                                                                                                                                                                                                                                                                                                                                                          |
| Project Type:                          | Retail and Office, New Construction                                                                                                                                                                                                                                                                                                                                                                                                                                                                                                                                  |
| Description:                           | Development of a <b>63,653 SF</b> retail and pre-leased office development with a grocery store-anchored retail component (47,740 SF), new job training and innovation center to be sub-leased by Metro (15,913 SF), and public plaza and transit hub. Project is part of a transformative 160,000 SF mixed-use development on 4.2 acres of urban infill land with \$300 million total project cost. Project will transform and activate a blighted vacant lot in an area of South Los Angeles that has experienced chronic under-investment over the last 30 years. |
|                                        | The other components of the master plan development include 180 units<br>of affordable and senior housing by BRIDGE Housing (not financed by<br>NMTCs) and the SEED School of Los Angeles County (financed with<br>NMTCs in 2021 including \$5.3 million NMTC Allocation invested by LADF).                                                                                                                                                                                                                                                                          |
| Location:                              | 8426 S Vermont Ave, Los Angeles, CA 90044 (CD 8)                                                                                                                                                                                                                                                                                                                                                                                                                                                                                                                     |
| Census Tract<br>Eligibility (2015-16): | <ul> <li>47.2% Poverty Rate (greater than 20% and 30%)</li> <li>43.3% of Metro/State Median Income (less than 80% and 60%)</li> <li>Two adjacent Census Tracts are USDA-designated Food Deserts</li> </ul>                                                                                                                                                                                                                                                                                                                                                           |
| Estimated TDC & NMTC Allocation:       | Budget: \$ 58,700,000 Total QEI: \$ 40,000,000<br>LADF QEI: \$ 10,000,000                                                                                                                                                                                                                                                                                                                                                                                                                                                                                            |
|                                        | Section 108 Loan: \$7,500,000 Lev. Loan Eligible                                                                                                                                                                                                                                                                                                                                                                                                                                                                                                                     |
| Potential Sources of                   | Public Grant Funding Sources: \$ 22,500,000 Lev. Loan Eligible                                                                                                                                                                                                                                                                                                                                                                                                                                                                                                       |
| Funds:                                 |                                                                                                                                                                                                                                                                                                                                                                                                                                                                                                                                                                      |
| Projected Closing:                     | February 2022                                                                                                                                                                                                                                                                                                                                                                                                                                                                                                                                                        |
| Current Status:                        | ➤ Genesis LA is committing NMTC Allocation to the Project. Sponsor is<br>working to secure remaining Allocation needed to fill the funding gap                                                                                                                                                                                                                                                                                                                                                                                                                       |
| Community<br>Benefits/Impact:          | <ul> <li>Job Creation: 145 Permanent – 730 Construction</li> <li>Project will require 30% local hiring by commercial tenants</li> <li>Sponsor expects to have incubator retail spaces for local businesses with rents 75% subsidized relative to market rate.</li> </ul>                                                                                                                                                                                                                                                                                             |